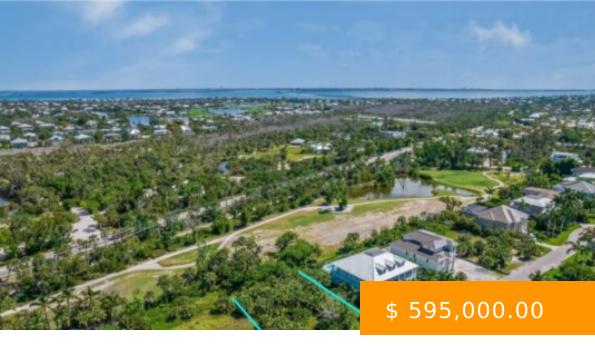

## 1340 EAGLE RUN DR SANIBEL FL 33957

https://www.imhome.com

Located in the exclusive Beachview Estate
Subdivision on Eagle Run Drive, this ready-to-build
homesite offers a unique opportunity on Sanibel
island's desirable east end. This property features a
semi-private 18-hole, par-70 golf course providing a
serene yet fun golf experience! The lot is nestled
alongside the SIGC #7 fairway, surrounded...

## **BASIC FACTS**

Development Name: BEACHVIEW COUNTRY MLS #: 224037755

**CLUB ESTATES** 

**Date added:** 05/24/24 **Post Updated:** 2024-05-24 20:40:54

**Type:** Residential **Status:** Active

LotSizeAcres: 0.32