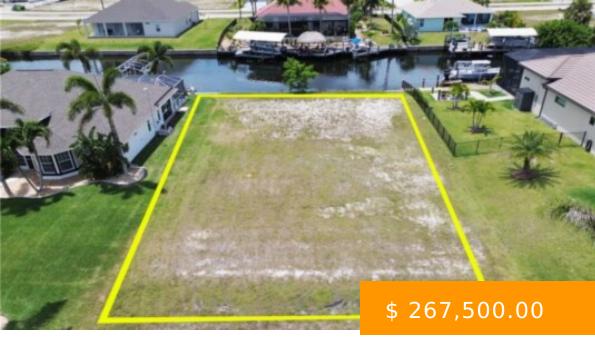

## **1446 NW 39TH AVE CAPE CORAL FL 33993**

https://www.imhome.com

\* GULF ACCESS \* SEAWALL \* SALTWATER
WATERFRONT 1/4 ACRE LOT ON THE 100' WIDE
STALLMAN CANAL. Cleared and ready to build your
tropical paradise dream home. This prime NW
location waterfront lot is surrounded by new and
newer construction homes. Less than 2,400 feet
through navigable waters from your...

## **BASIC FACTS**

**Development Name:** CAPE CORAL

**Date added:** 05/22/24

**Type:** Residential

LotSizeAcres: 0.23

MLS #: 224039713

**Post Updated:** 2024-05-22 22:14:27

Status: Active