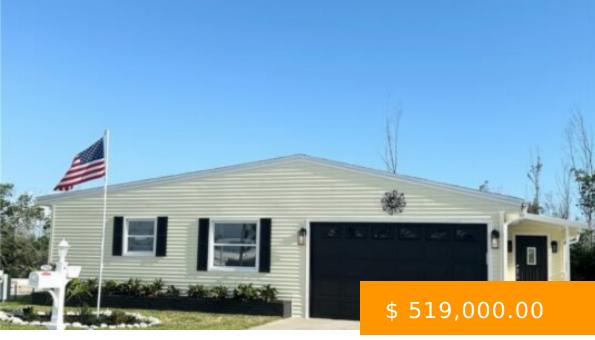

## 17940 PEPPARD DR FORT MYERS BEACH FL 33931

https://www.imhome.com

This triple-wide Bayside Estates home at the end of the Peppard Drive cul-de-sac is arguably Bayside's largest home boasting approximately 2500 square feet of living space. This home would certainly appeal to those with large families who can appreciate a home that has two master suits, a third bedroom and...

17940 Peppard DR FORT MYERS BEACH FL 33931

- 3 hade
- 4 haths
- ManufacturedHome
- Residentia
- Active