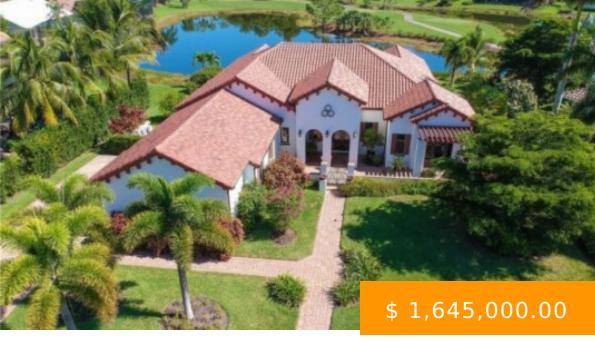

## 20133 WILLOW BEND CT ESTERO FL 33928

https://www.imhome.com

Custom built Spanish Mediterranean home loaded with quality upgrades. Enter thru a custom 8 ft. radius, solid 2 1/4" Mahogany door with storm glass & wrought iron inserts. Multiple(3)decorative natural limestone walls. Custom kitchen cabinetry designed to the space, quartz countertops throughout, Jenn-Air Stainless Steel appliances, Electrolux Refrigerator & Freezer....