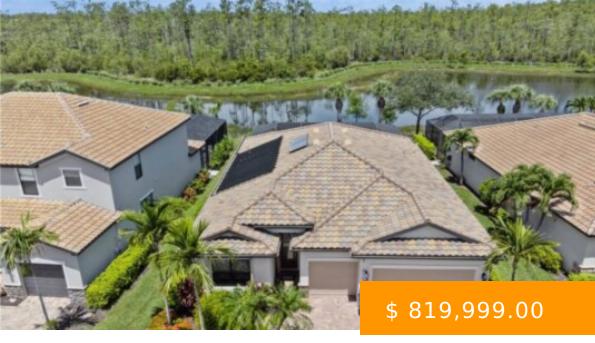

## 20446 BLACK TREE LN ESTERO FL 33928

https://www.imhome.com

Location, Location, Location! This popular Tivoli model is located in the premier Preserve At Corkscrew community just two minutes east of 75 via the newly widened 4 lane Corkscrew Rd. Other close by conveniences include Publix supermarket, restaurants and The Miromar Outlets complex. Additionally, just ten minutes to both Coconut...

20446 Black Tree LN ESTERO FL 33928

- 1 heds
- 3 haths
- SingleFamilvResidence
- Residentia
- Active