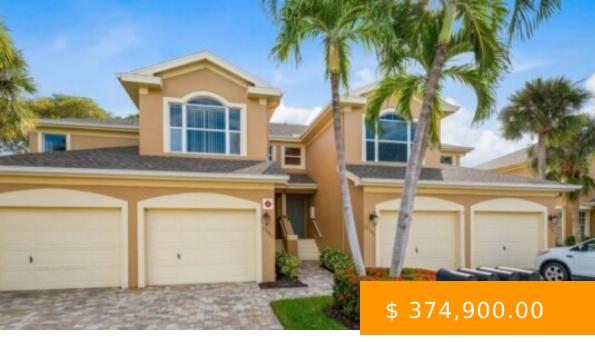

## 22987 LONE OAK DR ESTERO FL 33928

https://www.imhome.com

Look no further. Abundant natural light, spacious open living area with vaulted ceilings. All new flooring throughout this 2nd floor coach home with stainless steel appliances, marble kitchen countertops & 3 large bedrooms. New paver driveway, roof less than 3 years. Only a short walk to community amenities including clubhouse,...

22987 Lone Oak DR ESTERO FL 33928

- · 3 hads
- 2 haths
- Condominium
- Residentia
- Active