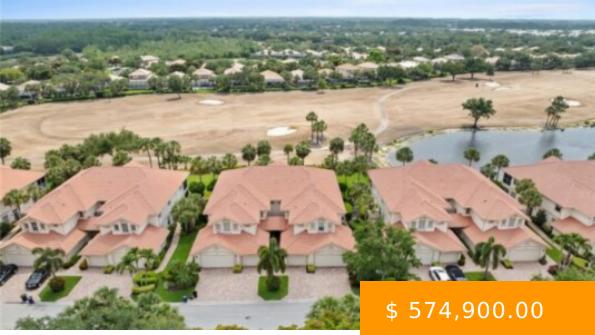

## 23071 ROSEDALE DR 102 ESTERO FL 34135

https://www.imhome.com

Experience resort-style living in this beautifully furnished turnkey 1st-floor condo, showcasing breathtaking views of the golf course and lake. This home offers an inviting retreat with 2 bedrooms plus a den, 2 full baths, and a spacious 2-car garage. The kitchen features a tasteful neutral design with plenty of counter,...

## 23071 ROSEDALE DR 102 ESTERO FL 34135

- 2 beds
- 2 baths
- Condominium
- Residential
- Active