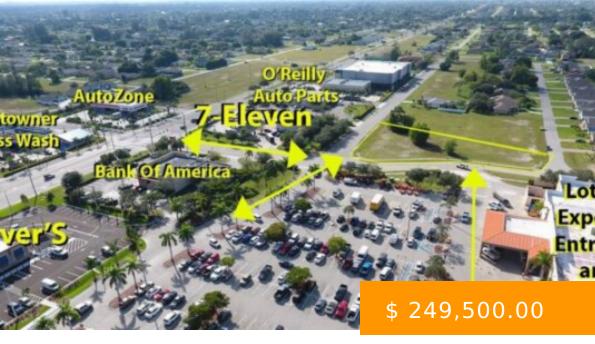

## 2606 SW 8TH PL CAPE CORAL FL 33914

https://www.imhome.com

One of the best locations you will find for your business. Extremely Busy Location from morning until night and all day long. Lots of Traffic, slow traffic as cars are entering and leaving Home Depot. Great visibility for your business and for them to stop by your location. This Commercial...