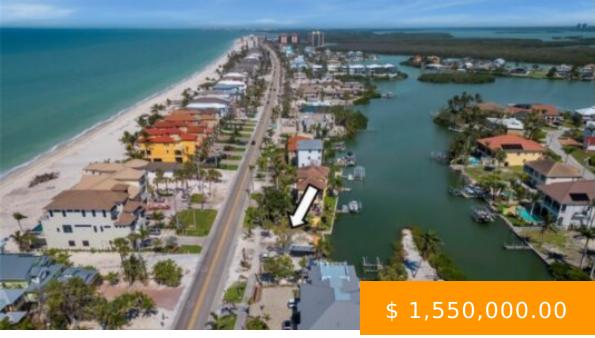

## 26931 HICKORY BLVD BONITA SPRINGS FL 34134

https://www.imhome.com

GULF-ACCESS LOT LOCATED LESS THAN 300 FT. FROM THE GULF OF MEXICO ON BONITA BEACH! Perfectly located adjacent to a beach access, this Beach & Boater's paradise offers Gulf-access in less than 10 minutes by boat & gorgeous water views. Enjoy breathtaking sunsets over the Gulf of Mexico from the...