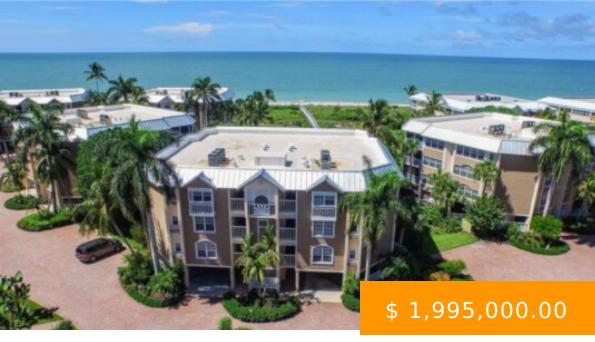

## 3215 W GULF DR D201 SANIBEL FL 33957

https://www.imhome.com

Don't miss the opportunity to own a Somerset at the Reef second floor Gulf Front condominium. 3 bedrooms, 2.5 baths. Master suite offers a bathroom with separate shower, dual vanities, jetted tub, and direct gulf views. Two additional bedrooms or den share a bathroom with dual vanities and a glass... 3215 W Gulf DR D201 SANIBEL FL 33957

## **BASIC FACTS**

| Development Name: SOMERSET AT THE<br>REEF | MLS #: 223008276                  |
|-------------------------------------------|-----------------------------------|
| Date added: 09/04/23                      | Post Updated: 2024-06-01 22:44:24 |
| Type: Condominium                         | Status: Active                    |
| Bedrooms: 3                               | Bathrooms: 3                      |
| BathroomsFull: 2                          | BathroomsHalf: 1                  |
| Floors: 3                                 | <b>Area:</b> 2023 sq ft           |
| LotSizeAcres: 0.1117                      | Year built: 1988                  |
|                                           |                                   |