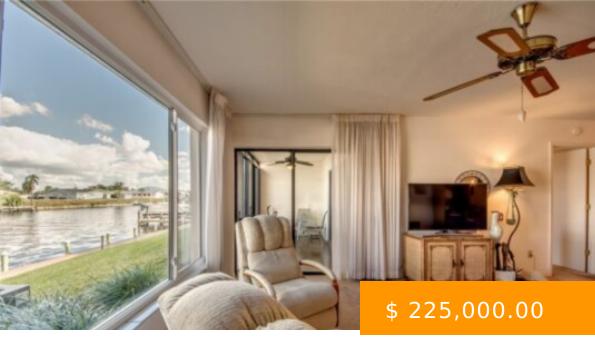

## 3901 SE 11TH PL 103 CAPE CORAL FL 33904

https://www.imhome.com

LIVING THE DREAM . . . First floor condo with breathtaking views throughout. The panoramic views overlook the 200-foot-wide Rubicon Canal and intersecting canal. This immaculate 2-bedroom condo features an open kitchen and living area, 2 bedrooms, 2 bathrooms, and indoor laundry room. The lanai makes a great all-weather sunroom... 3901 SE 11th PL 103 CAPE CORAL FL 33904

## **BASIC FACTS**

| Development Name: SUNSHINE II CONDO | MLS #: 223082074                  |
|-------------------------------------|-----------------------------------|
| Date added: 11/12/23                | Post Updated: 2024-05-27 12:13:15 |
| Type: Condominium                   | Status: Active                    |
| Bedrooms: 2                         | Bathrooms: 2                      |
| BathroomsFull: 2                    | Floors: 2                         |
| <b>Area:</b> 1094 sq ft             | LotSizeAcres: 0.1841              |
| Year built: 1984                    |                                   |