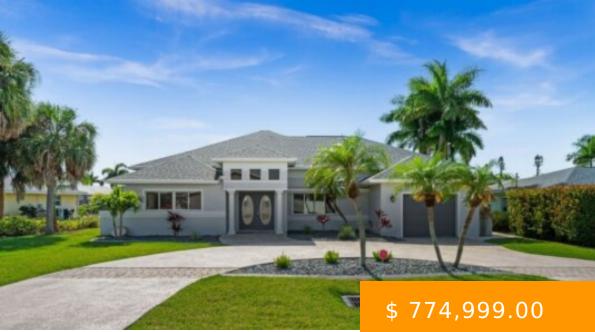

## 4422 SE 1ST PL CAPE CORAL FL 33904

https://www.imhome.com

Welcome to your dream Gulf Access retreat! This recently updated 3-bedroom, 3-full-bathroom pool home has 1723 square feet of interior living space. You will find coastal charm throughout, with shiplap details, crown moldings throughout, and transom windows above the double front doors. The kitchen features stainless steel appliances, a modern... 4422 SE 1st PL CAPE CORAL FL 33904

## **BASIC FACTS**

| Development Name: CAPE CORAL | MLS #: 224037507                  |
|------------------------------|-----------------------------------|
| Date added: 05/25/24         | Post Updated: 2024-05-25 00:57:25 |
| Type: SingleFamilyResidence  | Status: Active                    |
| Bedrooms: 3                  | Bathrooms: 3                      |
| BathroomsFull: 3             | Floors: 1                         |
| <b>Area:</b> 1723 sq ft      | LotSizeAcres: 0.2482              |
| Year built: 1962             |                                   |