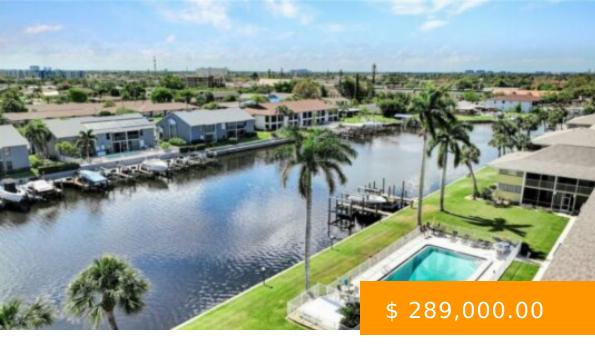

## 4613 SE 5TH AVE 202 CAPE CORAL FL 33904

https://www.imhome.com

Gorgeous views and move in ready located on the 200 foot wide Rubicon Canal. With a brand new roof and carport, This split bedroom Condo with a renovated kitchen with stainless steal appliances, white shaker cabinets, granite, and new flooring and baseboards throughout. This corner unit has 3 gorgeous views...

4613 SE 5th AVE 202 CAPE CORAL FL 33904

- 2 beds
- 2 baths
- Condominium
- Residentia
- Active

## **BASIC FACTS**

**Development Name: RUBICON MANOR** 

CONDOMINIUM

**Date added:** 05/25/24

Type: Condominium

**Bedrooms:** 2

BathroomsFull: 2

**Area:** 1117 sq ft