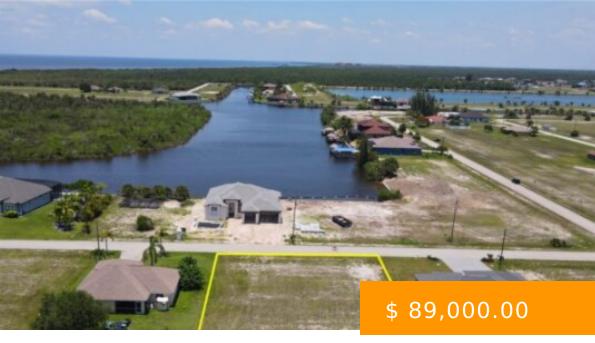

## 4628 NW 34TH TER CAPE CORAL FL 33993

https://www.imhome.com

OVERSIZED TRIPLE LOT (.34 ACRE)! Located in a highly sought after section of NW Cape Coral, this Oversized SOUTHERN EXPOSURE lot site is a perfect spot for your dream home or your next investment. Easy Access to Pine Island and Burnt Store Road. At approximately 120' wide, this property will...