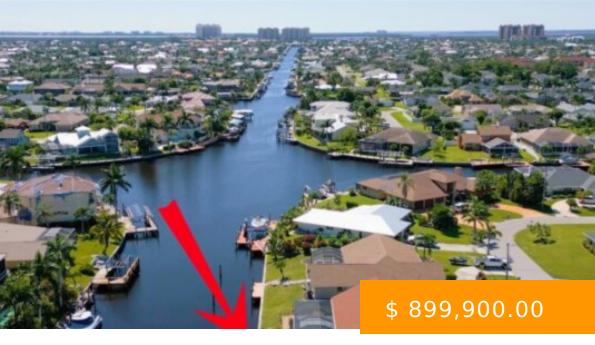

## **4805 SW 13TH AVE CAPE CORAL FL 33914**

https://www.imhome.com

Location, location... This home, located on a triple lot with direct sailboat access to the Gulf, features 135 feet of water frontage, a new screened pool, and a large patio space. The sliding glass doors fold away to create a seamless transition from the beautiful outdoor area to a spacious...