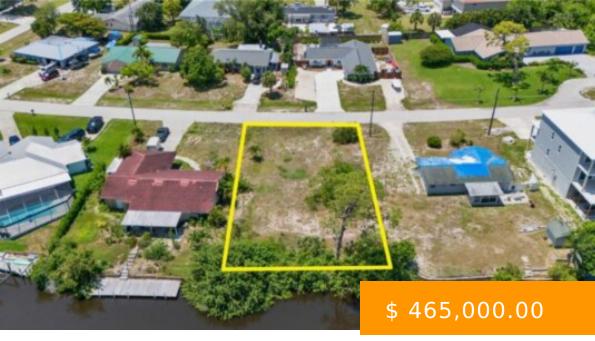

## 4960 ROYAL PALM DR ESTERO FL 33928

https://www.imhome.com

GULF ACCESS LOT LOCATED IN ESTERO, BUILD YOUR DREAM HOME TODAY! Rarely available gulf access lot situated on over .24 acres within the beautiful neighborhood of Estero River Heights.Located just minutes away from multiple shopping centers, malls, dining options, and more, this tranquil community offers a serene escape. Just a...

## **BASIC FACTS**

**Development Name:** ESTERO RIVER

HEIGHTS

**Date added:** 06/29/24

**Type:** Residential

LotSizeAcres: 0.236

MLS #: 224044773

Post Updated: 2024-06-29 22:39:34