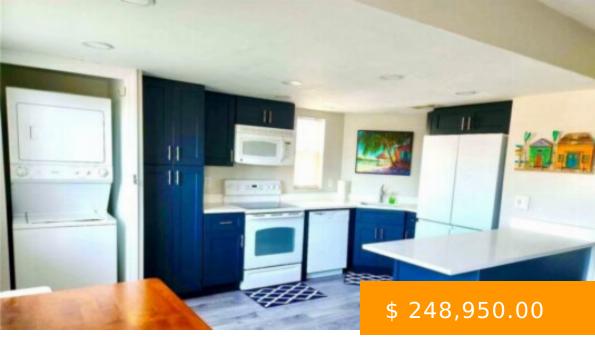

## 5023 SW 16TH PL 101 CAPE CORAL FL 33914

https://www.imhome.com

Lovely two bedroom condo with wonderful updates. Granite counters in the kitchen, Cortec flooring throughout, tank-less water heater, soft close cabinets and drawers in the kitchen. Heated community pool with plenty of lounging space. Close to Camelot Park and several restaurants.