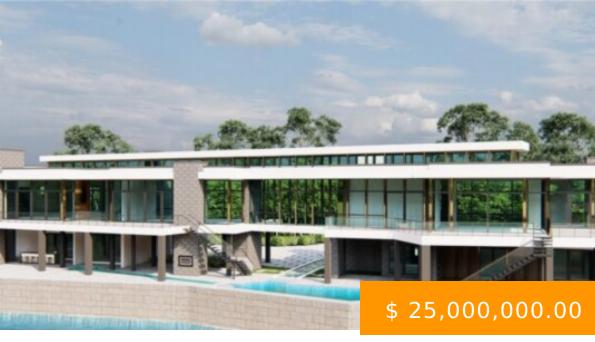

## 6400 GLOCK DR FORT MYERS FL 33908

https://www.imhome.com

Representing the most ambitious and architecturally significant luxury home yet to be developed in Lee County, this latest masterpiece created by one of the area's leading luxury design-build contractors is redefining the standard for luxury in SW Florida. Far from the uninspired cliche that's become synonymous with "custom" homes today... 6400 Glock DR FORT MYERS FL 33908

## **BASIC FACTS**

| Development Name: PALMETTO POINT | MLS #: 223082084                  |
|----------------------------------|-----------------------------------|
| Date added: 05/23/24             | Post Updated: 2024-05-23 13:04:25 |
| Type: SingleFamilyResidence      | Status: Active                    |
| Bedrooms: 4                      | Bathrooms: 5                      |
| BathroomsFull: 4                 | BathroomsHalf: 1                  |
| Floors: 2                        | <b>Area:</b> 9000 sq ft           |
| LotSizeAcres: 30.95              | Year built: 2024                  |
|                                  |                                   |