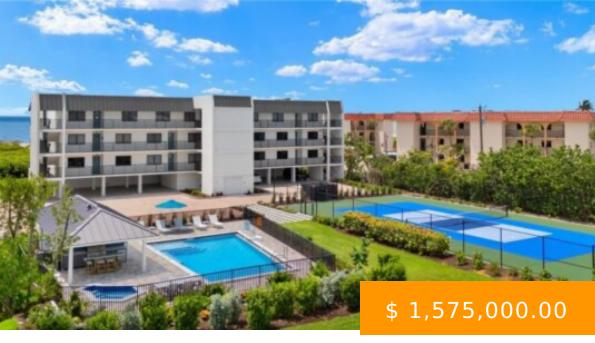

## 651 E GULF DR 111 SANIBEL FL 33957

https://www.imhome.com

Fabulous new opportunity! This spectacular beautifully renovated corner unit offers incredible views of the Gulf and the beach. Completely renovated by Cornerstone Builders, this three bedroom condo features white shaker style cabinetry, quartz countertops, stainless steel appliances, custom tile showers, recessed lighting, plantation shutters, architectural ceiling fans, and luxury vinyl...

## **BASIC FACTS**

**Development Name: WHITE PELICAN** 

CONDO

**Date added:** 07/01/24

Type: Condominium

Bedrooms: 3

BathroomsFull: 2

Area: 1542 sq ft