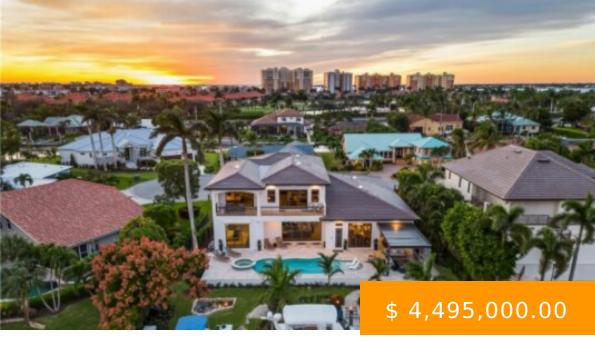

## 6680 DANIEL CT FORT MYERS FL 33908

https://www.imhome.com

Now Offered Furnished! Direct Gulf Access Coastal Contemporary home is a boater's dream with ability to dock a 50+ foot boat and motorized lift to accommodate a smaller boat! 4 en suite bedrooms+office/den, 2 half baths, spacious media room and 3 car garage complete the more than 5600 sq. ft... 6680 Daniel CT FORT MYERS FL 33908