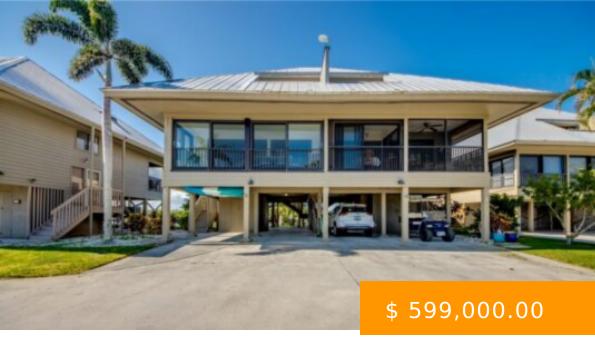

## 7731 BOCILLA LN 12 BOKEELIA FL 33922

https://www.imhome.com

Marina Gardens Condo at the North end of Pine Island.. Surrounded by salt water Bays on 3 sides !! Only 2 units per building, each unit has its own DOCK..! If Waterfront is what you want in your Florida Home... The Living Room and Kitchen have panoramic views of Charlotte...

7731 Bocilla LN 12 BOKEELIA FL 33922

- 2 hads
- 2 haths
- Condominium
- Residentia
- Active

## **BASIC FACTS**

**Development Name: MARINA GARDENS** 

CONDO

**Date added:** 06/26/24

Type: Condominium

**Bedrooms:** 2

BathroomsFull: 2

**Area:** 781 sq ft